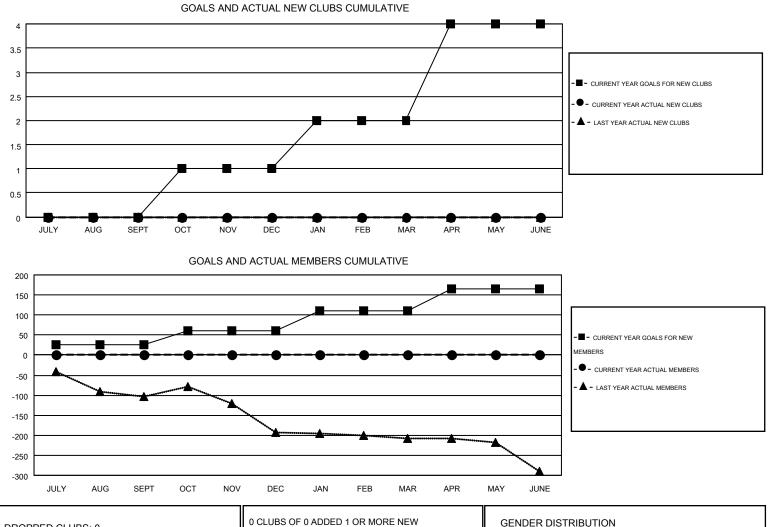

## GMT: ED LECIUS

| GMT   | CA | 1 |
|-------|----|---|
| GIVIT | CA | 1 |

| Clubs                 |                  |           |                  | Members               |               |                    |                                        |                    |                  |
|-----------------------|------------------|-----------|------------------|-----------------------|---------------|--------------------|----------------------------------------|--------------------|------------------|
| RESULTS FOR 2016-2017 |                  |           |                  | RESULTS FOR 2016-2017 |               |                    |                                        |                    |                  |
| QUARTER               | NEW CLUB<br>GOAL | NEW CLUBS | DROPPED<br>CLUBS | NET<br>GAIN/LOSS      | QUARTER       | NEW MEMBER<br>GOAL | CHARTER AND<br>NEW<br>MEMBERS<br>ADDED | DROPPED<br>MEMBERS | NET<br>GAIN/LOSS |
| JULY/AUG/SEPT         | 0                | 0         | 0                | 0                     | JULY/AUG/SEPT | 25                 | 0                                      | 0                  | 0                |
| OCT/NOV/DEC           | 1                | 0         | 0                | 0                     | OCT/NOV/DEC   | 35                 | 0                                      | 0                  | 0                |
| JAN/FEB/MAR           | 1                | 0         | 0                | 0                     | JAN/FEB/MAR   | 50                 | 0                                      | 0                  | 0                |
| APR/MAY/JUNE          | 2                | 0         | 0                | 0                     | APR/MAY/JUNE  | 55                 | 0                                      | 0                  | 0                |